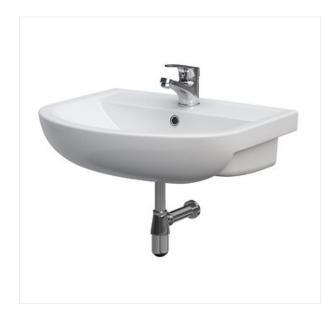

#### **COLLECTION ARTECO**

PRODUCT CODE: K667-008

## **Product description**

The ceramic ARTECO 55 washbasin comes with an opening for fittings and centrally located overflow outlet. This washbasin can be mounted in ARTECO series furniture or directly on a wall, with a decorative trap.