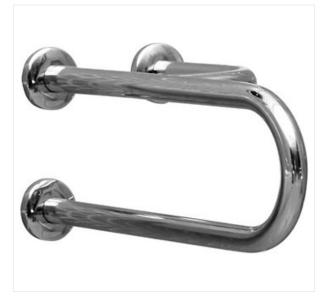

# **Product description**

A 55 cm wide wall-hung hand grip provides a practical support point for elderly and reduced-mobility users. Its steel structure ensures durability and the chrome-coloured coating perfectly matches ceramic bathroom elements.

## **Technical data**

| Colour       | Glossy chrome           |
|--------------|-------------------------|
| Depth        | 23 cm                   |
| Gross weight | 2 kg                    |
| Height       | 23 cm                   |
| Material     | Stainless steel, chrome |
| Net weight   | 1,7 kg                  |
| Warranty     | 2 years                 |
| Width        | 55 cm                   |