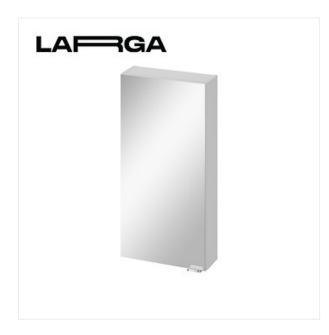

## **MIRROR CABINET LARGA 40 - GREY**

COLLECTION LARGA, LARGA FURNITURE

PRODUCT CODE: \$932-015

## **Product description**

front and body made of laminated chipboard, mirror cabinet, comfortable milled handle, soft close soft closing, glass shelves inside

## **Technical data**

Assembly method Mounting Body material Chipboard Colour Grey Depth 16,2 cm Door installation Universal 13,9 kg Gross weight Height 80 cm Lighting included No

Material Chipboard

Material fronts Chipboard, mirror