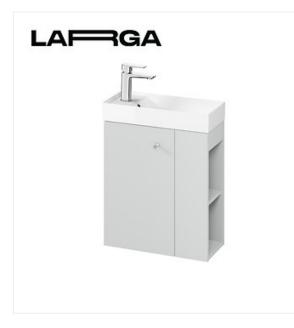

## WASHBASIN CABINET TOILETTE LARGA 50X22 - GREY DSM

COLLECTION LARGA, LARGA FURNITURE

## **Product description**

Laminated front and chipboard body. Comfortable milled Furnitue knob in three colors (silver, gold, black) to be purchased separately, soft-close soft closing, gray drawer interior. The chipboard the cabinet is made of has the FSC MIX CREDIT SGSCH-COC-007574 Certificate.

## **Technical data**

| Assembly method   | Dsm            |
|-------------------|----------------|
| Body material     | Chipboard      |
| Colour            | Grey           |
| Depth             | 21,5 cm        |
| Door installation | Universal      |
| Gross weight      | 10,3 kg        |
| Height            | 55,1 cm        |
| Lighting included | No             |
| Material          | Chipboard      |
| Material fronts   | Chipboard      |
| Net weight        | 9,3 kg         |
| Opening system    | Soft close     |
| Type of cabinet   | Hunging        |
| Warranty          | 2 years        |
| Width             | 49,2 cm        |
| EAN code          | 5901771006350  |
| Product index     | FZZW1011665981 |
|                   |                |