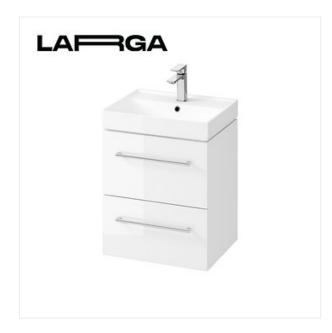

## **WASHBASIN CABINET LARGA 50X38 - WHITE**

COLLECTION LARGA, LARGA FURNITURE

PRODUCT CODE: \$932-067

## **Product description**

Lacquered front and body made of chipboard. Comfortable milled handle in three colors (silver, gold, black) to be purchased separately, 2 capacious drawers, soft-close soft closing, gray drawer interior. The chipboard the cabinet is made of has the FSC MIX 70% certificate SGSCH-COC-007574