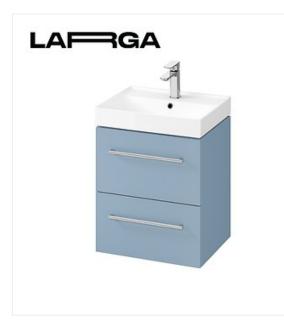

## WASHBASIN CABINET LARGA 50X38 - BLUE

## COLLECTION LARGA, LARGA FURNITURE

| PRODUCT CODE: | \$932-068 |
|---------------|-----------|
|               |           |
|               |           |
|               |           |
|               |           |
|               |           |
|               |           |
|               |           |

## **Product description**

Laminated front and chipboard body. Comfortable milled handle in three colors (silver, gold, black) to be purchased separately, 2 spacious drawers, soft-close soft closing, gray drawer interior. The chipboard the cabinet is made of has the FSC MIX CREDIT SGSCH-COC-007574 Certificate.