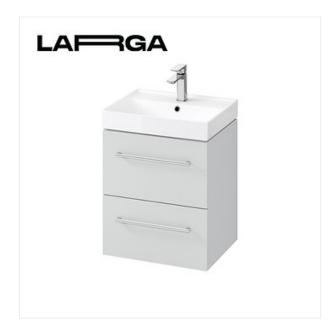

## **WASHBASIN CABINET LARGA 50X38 - GREY**

COLLECTION LARGA, LARGA FURNITURE

PRODUCT CODE: \$932-069

## **Product description**

Laminated front and chipboard body. Comfortable milled handle in three colors (silver, gold, black) to be purchased separately, 2 spacious drawers, soft-close soft closing, gray drawer interior. The chipboard the cabinet is made of has the FSC MIX CREDIT SGSCH-COC-007574 Certificate.

## **Technical data**

Assembly method mounting Body material chipboard Colour grey Depth 39,4 cm Gross weight 19,9 kg Height 54,9 cm Lighting included no Material chipboard

Material fronts

Net weight

Opening system