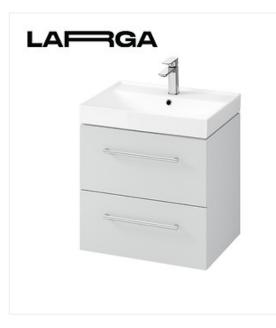

## WASHBASIN CABINET LARGA 60 - GREY

## COLLECTION LARGA, LARGA FURNITURE

| PRODUCT CODE: | S932-072 |
|---------------|----------|
|               |          |
|               |          |
|               |          |
|               |          |
|               |          |
|               |          |
|               |          |

## **Product description**

Laminated front and chipboard body. Comfortable milled handle in three colors (silver, gold, black) to be purchased separately, 2 capacious drawers, soft-close soft closing, gray drawer interior. The chipboard the cabinet is made of has the FSC MIX CREDIT SGSCH-COC-007574 Certificate.