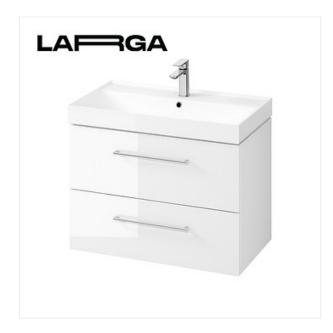

## **WASHBASIN CABINET LARGA 80 - WHITE**

COLLECTION LARGA, LARGA FURNITURE

PRODUCT CODE: \$932-073

## **Product description**

Lacquered front and body made of chipboard. Comfortable milled handle in three colors (silver, gold, black) to be purchased separately, 2 capacious drawers, soft-close soft closing, gray drawer interior. The chipboard the cabinet is made of has the FSC MIX 70% SGSCH-COC-007574 certificate.