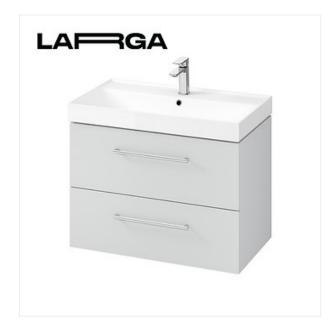

## **WASHBASIN CABINET LARGA 80 - GREY**

COLLECTION LARGA, LARGA FURNITURE

PRODUCT CODE: \$932-075

## **Product description**

Laminated front and chipboard body. Comfortable milled handle in three colors (silver, gold, black) to be purchased separately, 2 capacious drawers, soft-close soft closing, gray drawer interior. The chipboard the cabinet is made of has the FSC MIX CREDIT SGSCH-COC-007574 Certificate.