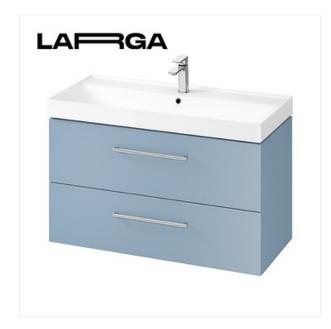

## **WASHBASIN CABINET LARGA 100 - BLUE**

COLLECTION LARGA, LARGA FURNITURE

PRODUCT CODE: \$932-077

## **Product description**

Laminated front and chipboard body. Comfortable milled handle in three colors (silver, gold, black) to be purchased separately, 2 capacious drawers, soft-close soft closing, gray drawer interior. The chipboard the cabinet is made of has the FSC MIX CREDIT SGSCH-COC-007574 Certificate.

## **Technical data**

Assembly method mounting
Body material chipboard
Colour blue
Depth 44,4 cm
Gross weight 28,4 kg
Height 57,2 cm
Lighting included no

Material chipboard
Material fronts chipboard
Net weight 27,4 kg
Opening system soft close
Type of cabinet hunging
Warranty 2 years
Width 99,4 cm