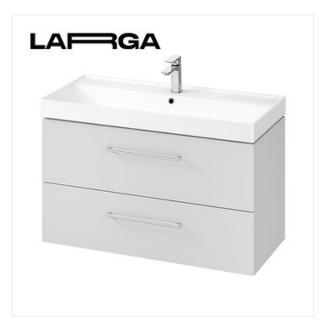

## WASHBASIN CABINET LARGA 100 - GREY

## COLLECTION LARGA, LARGA FURNITURE

| PRODUCT CODE: | S932-078 |
|---------------|----------|
|               |          |
|               |          |
|               |          |
|               |          |
|               |          |
|               |          |
|               |          |
|               |          |

## **Product description**

Laminated front and chipboard body. Comfortable milled handle in three colors (silver, gold, black) to be purchased separately, 2 capacious drawers, soft-close soft closing, gray drawer interior. The chipboard the cabinet is made of has the FSC MIX CREDIT SGSCH-COC-007574 Certificate.