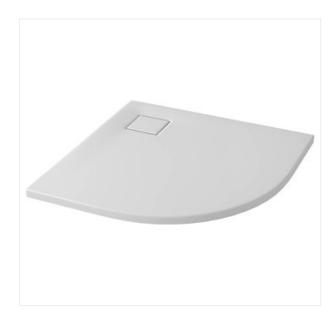

## SHOWER TRAY HALFROUND TAKO SLIM 90X4 WHITE MATT + SIPHON

**COLLECTION TAKO SLIM** 

PRODUCT CODE: \$932-156

## **Product description**

The latest TAKO SLIM shower tray collection is a solution for those who value interesting design and unique solutions in their bathroom. The extremely low, only 4 cm tall tray and can be installed on the floor. In addition, the lack of a visible rim and concealed drain create the impression of a uniform structure.