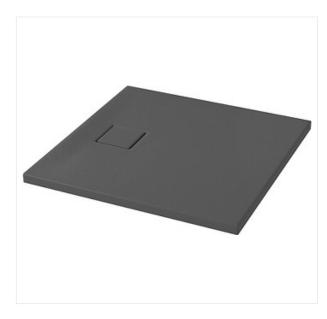

## **Product description**

The latest TAKO SLIM shower tray collection is a solution for those who value interesting design and unique solutions in their bathroom. The extremely low, only 4 cm tall tray and can be installed on the floor. In addition, the lack of a visible rim and concealed drain create the impression of a uniform structure.