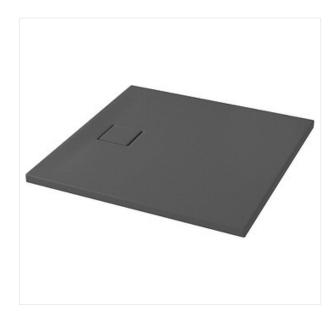

## SHOWER TRAY SQUARE TAKO SLIM 90X4 GREY + SIPHON

**COLLECTION TAKO SLIM** 

PRODUCT CODE: \$932-162

## **Product description**

The latest TAKO SLIM shower tray collection is a solution for those who value interesting design and unique solutions in their bathroom. The extremely low, only 4 cm tall tray and can be installed on the floor. In addition, the lack of a visible rim and concealed drain create the impression of a uniform structure.