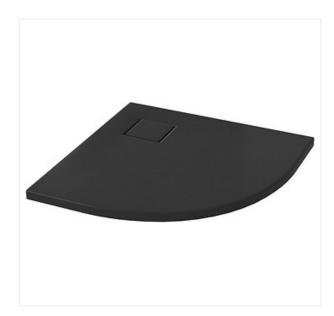

## SHOWER TRAY HALFROUND TAKO SLIM 80X4 BLACK + SIPHON

**COLLECTION TAKO SLIM** 

PRODUCT CODE: \$932-163

## **Product description**

The latest TAKO SLIM shower tray collection is a solution for those who value interesting design and unique solutions in their bathroom. The extremely low, only 4 cm tall tray and can be installed on the floor. In addition, the lack of a visible rim and concealed drain create the impression of a uniform structure.