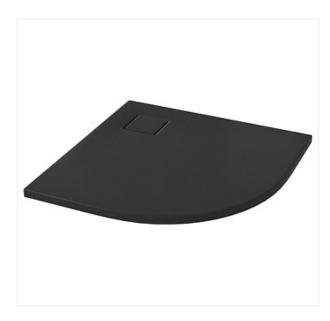

## SHOWER TRAY HALFROUND TAKO SLIM 90X4 BLACK + SIPHON

COLLECTION TAKO SLIM

## **Product description**

The latest TAKO SLIM shower tray collection is a solution for those who value interesting design and unique solutions in their bathroom. The extremely low, only 4 cm tall tray and can be installed on the floor. In addition, the lack of a visible rim and concealed drain create the impression of a uniform structure.