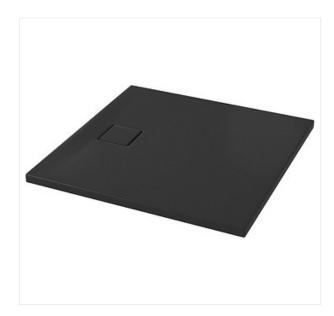

## SHOWER TRAY SQUARE TAKO SLIM 90X4 BLACK + SIPHON

**COLLECTION TAKO SLIM** 

PRODUCT CODE: \$932-166

## **Product description**

The latest TAKO SLIM shower tray collection is a solution for those who value interesting design and unique solutions in their bathroom. The extremely low, only 4 cm tall tray and can be installed on the floor. In addition, the lack of a visible rim and concealed drain create the impression of a uniform structure.