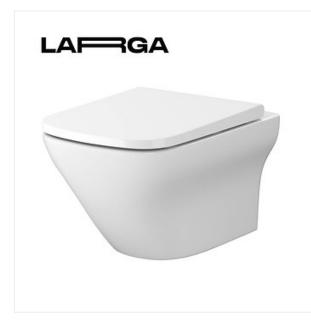

## **Product description**

The wall hung LARGA SQUARE bowl with the innovative CleanOn technology. Thanks to this technology, water effectively washes all internal surfaces bowls, and the toilet stays cleaner and hygienic for longer. What distinguishes the LARGA WALL HUNG BOWL is its modern design. The set includes a super thin SLIM WRAP toilet seat, whose simple structure ensures easy cleaning, and the innovative one button easyoff solution allows for quick and easy removal of the toilet seat with one button. The soft close function will ensure that the toilet seat will lower gradually, preventing it from suddenly hitting the bowl.