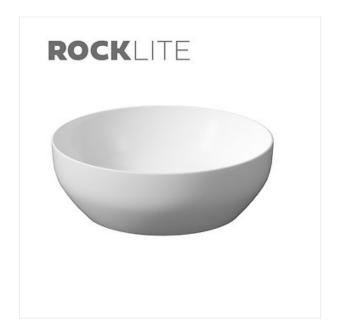

## **Product description**

Larga countertop washbasins are made from high-quality, lightweight and extremely sturdy ROCKLITE ceramic mass which easily withstands impact and loads. The wall rim thickness of countertop washbasin is just 5-6mm that makes these washbasins very light and modern in appearance. Silver Protect gives an antibacterial effect (silver ions in glaze) and optimal protection for hygiene purposes thanks to effective inhibition of bacterial growth. New glaze colour makes ceramic looks much warmer and will emphasize much more better the way white furniture fits to ceramic from Cersanit offer.