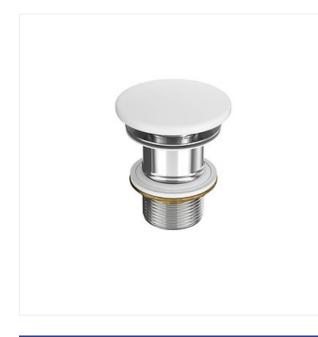

## cersanit

CERAMIC PLUG FOR WASHBASINS WITHOUT OVERFLOW - WHITE MATT COLLECTION LARGA, LARGA CERAMICS

## **Product description**

Ceramic white matt plug, mechanism made of durable brass and equipped with silicone gaskets. Thanks to this, it looks elegant, but also tight and reliable. The color of the flat mushroom perfectly matches the color of the Larga series ceramics. Click-clack - the most popular type of washbasin plug, extremely easy to install and use. Designed for use with washbasins without an overflow.