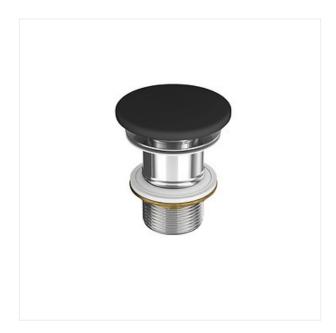

## CERAMIC PLUG FOR WASHBASINS WITHOUT OVERFLOW - ANTHRACITE MATT

**COLLECTION LARGA, LARGA CERAMICS** 

PRODUCT CODE: K11-2362

## **Product description**

Ceramic athracite matt plug, mechanism made of durable brass and equipped with silicone gaskets. Thanks to this, it looks elegant, but also tight and reliable. The color of the flat mushroom perfectly matches the color of the Larga series ceramics. Click-clack - the most popular type of washbasin plug, extremely easy to install and use. Designed for use with washbasins without an overflow.