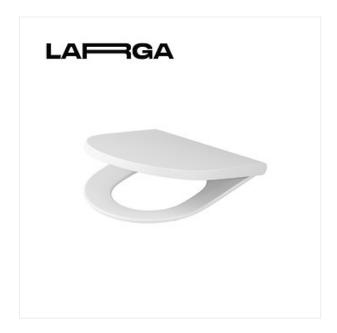

## **Product description**

A super SLIM, soft-close LARGA OVAL SLIM WRAP toilet seat, perfect for modern and elegant interiors. It was made of a damage-resistant duroplast with antibacterial properties. The simple design ensures easy cleaning, and the innovative One Button Easy-Off solution allows for quick and easy removal of the board with one button. The slow descent function will ensure that the board will lower gradually, preventing it from suddenly hitting the bowl. The specially profiled structure of the board guarantees high comfort of use, and the antibacterial properties make it easier to maintain hygiene in the bathroom.