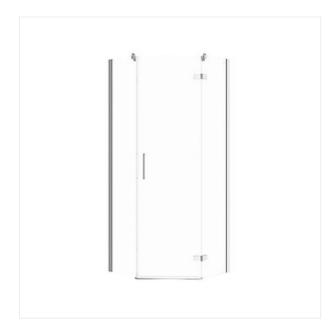

### PENTAGONAL SHOWER ENCLOSURE JOTA 80X80X195 RIGHT, CHROME, TRANSPARENT GLASS

**COLLECTION JOTA, JOTA SHOWER** 

PRODUCT CODE: \$160-009

#### **Product description**

JOTA is a collection of frameless shower enclosures with 6mm thick glass and a 195 cm height. The metal handle and flush mounted hinge with lifting function are additional advantages of JOTA cabins.