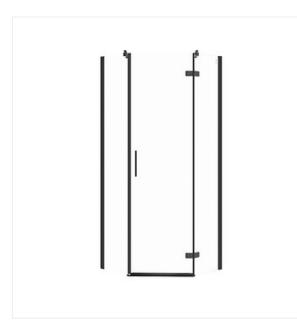

## PENTAGONAL SHOWER ENCLOSURE JOTA 80X80X195 RIGHT, BLACK, TRANSPARENT GLASS COLLECTION JOTA, JOTA SHOWER

## **Product description**

JOTA is a collection of frameless shower enclosures with 6mm thick glass and a 195 cm height. The metal handle and flush mounted hinge with lifting function are additional advantages of JOTA cabins.