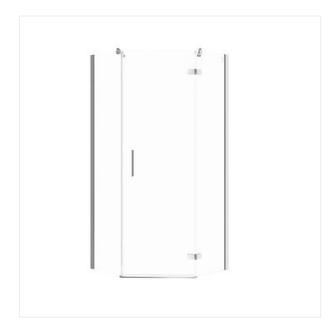

#### **Product description**

JOTA is a collection of frameless shower enclosures with 6mm thick glass and a 195 cm height. The metal handle and flush mounted hinge with lifting function are additional advantages of JOTA cabins.

#### **Technical data**

Availability of spare parts (years) yes (min 3 year after the finishing of production )

Cleanpro coating Colour chrome 90 cm Depth Glass colour transparent

Gross weight 52 kg Height 195 cm Intended for shower tray yes Lifting door yes Magnetic seals yes

Material glass, aluminium

Mix&match (complete the door

with the wall)

no Net weight 49 kg

Profile colour chrome

Regulation of the wall profile yes Soft close system no Surface hinge with glass yes Thickness of glass 6 mm Type of cabin corner Universal shower left/right no 5 Warranty