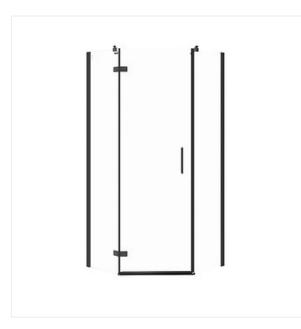

## **Product description**

JOTA is a collection of frameless shower enclosures with 6mm thick glass and a 195 cm height. The metal handle and flush mounted hinge with lifting function are additional advantages of JOTA cabins.

## Technical data

| Availability of spare parts (years)         | yes (min 3 year after the finishing of production ) |
|---------------------------------------------|-----------------------------------------------------|
| Cleanpro coating                            | yes                                                 |
| Colour                                      | black                                               |
| Depth                                       | 90 cm                                               |
| Glass colour                                | transparent                                         |
| Gross weight                                | 52 kg                                               |
| Height                                      | 195 cm                                              |
| Intended for shower tray                    | yes                                                 |
| Lifting door                                | yes                                                 |
| Magnetic seals                              | yes                                                 |
| Material                                    | glass, aluminium                                    |
| Mix&match (complete the door with the wall) | no                                                  |
| Net weight                                  | 49 kg                                               |
| Profile colour                              | black                                               |
| Regulation of the wall profile              | yes                                                 |
| Soft close system                           | no                                                  |
| Surface hinge with glass                    | yes                                                 |
| Thickness of glass                          | 6 mm                                                |
| Type of cabin                               | corner                                              |
| Universal shower left/right                 | no                                                  |
| Warranty                                    | 5                                                   |
|                                             |                                                     |