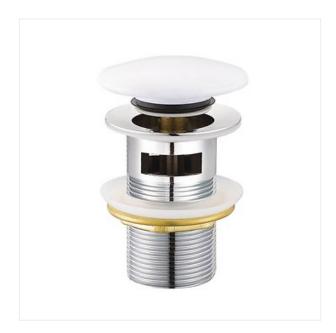

## **Product description**

A white ceramic plug with a flat mushroom shape, a mechanism made of durable brass and equipped with silicone gaskets. Thanks to this, it looks elegant, but is also tight and reliable. Click-clack - the most popular type of washbasin plug, extremely easy to install and use. Designed for use with washbasins with an overflow.