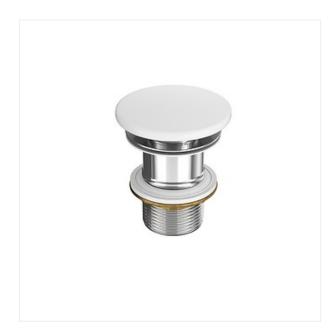

## **Product description**

A white ceramic plug with a flat mushroom shape, a mechanism made of durable brass and equipped with siliconegaskets. Thanks to this, it looks elegant, but is also tight and reliable. Designed for use with washbasins without an overflow.