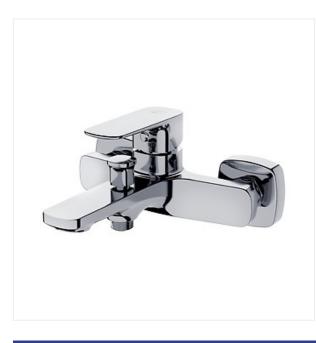

## LARGA WALL MOUNTED BATHSHOWER FAUCET CHROME

COLLECTION LARGA, LARGA FITTINGS

PRODUCT CODE:

S951-377

## **Product description**

The bath-shower faucet LARGA comes with an aerator which allows precise directing of the water stream and a 35 mm ceramic cartridge, which guarantees precise regulation of water temperature. Thanks to the Cersanit Super Shine chrome coating, the tap is characterized by an aesthetic appearance, which makes it a stylish and elegant element of every bathroom. The Cersanit Super Shine coating also guarantees high surface durability even after many years of use. The product is covered with 12-year warranty on the body and a 5-year warranty on the head. Also comes with the aerator key.