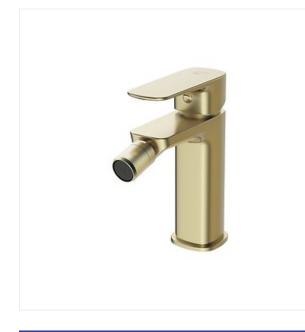

## LARGA DECK-MOUNTED BIDET FAUCET GOLD MATT

### COLLECTION LARGA, LARGA FITTINGS

PRODUCT CODE: \$951-381

### **Product description**

LARGA bidet mixer comes with an aerator which allows precise directing of the water stream and a 35 mm ceramic cartridge, which guarantees precise regulation of water emperature. Thanks to the Cersanit Water Save areator, water is always soft and airy. It also limits the water outflow to 6 l/min - thanks to which we save water and money. The faucet has flexible connection hoses 45 cm with WRAS certificate of quality - a special coating lines inside of the hoses so that the water does not change the taste and smell. The product is covered with 12-year warranty on the body and a 5-year warranty on the head.