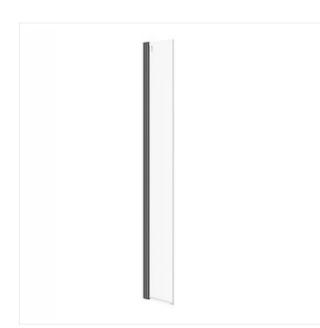

## MOVABLE SIDE WALL FOR MILLE WALK-IN BLACK 30X200

COLLECTION MILLE, MILLE SHOWER

## **Product description**

MILLE cabins is a series of Walk-in cabins that come in two color versions, chrome and black. Solid 8 mm tempered glass, aesthetic profiles and CleanPro coating are additional features that are worth paying attention to. \* In the case of installing a free-standing walk-in cabin (glass on 3 sides), you need to buy a WALK-IN CABIN CORNER PROFILE (S900-2812 or S900-2811), which is not included in the set. \*\* The wall of the shower enclosure is designed to be mounted on a MILLE walk-in glass. Cannot be mounted directly to the wall.

## **Technical data**

| Availability of spare parts (years)            | yes (min 3 year after the finishing of production ) |
|------------------------------------------------|-----------------------------------------------------|
| Cleanpro coating                               | yes                                                 |
| Colour                                         | black                                               |
| Glass colour                                   | transparent                                         |
| Gross weight                                   | 18 kg                                               |
| Height                                         | 200 cm                                              |
| Intended for shower tray                       | yes                                                 |
| Material                                       | aluminium, glass                                    |
| Mix&match (complete the door<br>with the wall) | yes                                                 |
| Net weight                                     | 14 kg                                               |
| Profile colour                                 | black                                               |
| Regulation of the wall profile                 | no                                                  |
| Soft close system                              | no                                                  |
| Thickness of glass                             | 8 mm                                                |
| Type of cabin                                  | walk-in                                             |
| Universal shower left/right                    | yes                                                 |
| Warranty                                       | 7                                                   |