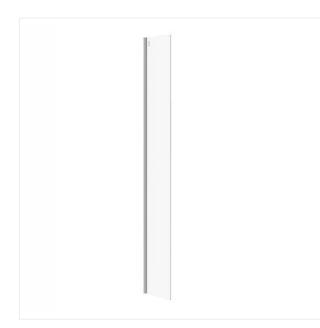

# FIXED SIDE WALL FOR MILLE WALK-IN CHROM 30X200

### **Product description**

MILLE cabins is a series of Walk-in cabins that come in two color versions, chrome and black. Solid 8 mm tempered glass, aesthetic profiles and CleanPro coating are additional features that are worth paying attention to. \* In the case of installing a free-standing walk-in cabin (glass on 3 sides), you need to buy a WALK-IN CABIN CORNER PROFILE (S900-2812 or S900-2811), which is not included in the set. \*\* The wall of the shower enclosure is designed to be mounted on a MILLE walk-in glass. Cannot be mounted directly to the wall.

## **Technical data**

| Availability of spare parts (years)         | yes (min 3 year after the finishing of production ) |
|---------------------------------------------|-----------------------------------------------------|
| Cleanpro coating                            | yes                                                 |
| Colour                                      | chrome                                              |
| Glass colour                                | transparent                                         |
| Gross weight                                | 18 kg                                               |
| Height                                      | 200 cm                                              |
| Intended for shower tray                    | yes                                                 |
| Material                                    | aluminium, glass                                    |
| Mix&match (complete the door with the wall) | yes                                                 |
| Net weight                                  | 14 kg                                               |
| Profile colour                              | chrome                                              |
| Regulation of the wall profile              | no                                                  |
| Soft close system                           | no                                                  |
| Thickness of glass                          | 8 mm                                                |
| Type of cabin                               | walk-in                                             |
| Universal shower left/right                 | yes                                                 |
| Warranty                                    | 7                                                   |
|                                             |                                                     |