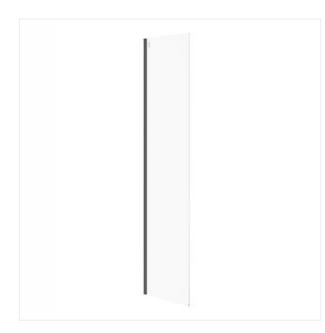

# FIXED SIDE WALL FOR MILLE WALK-IN BLACK 50X200

## **Product description**

MILLE cabins is a series of Walk-in cabins that come in two color versions, chrome and black. Solid 8 mm tempered glass, aesthetic profiles and CleanPro coating are additional features that are worth paying attention to. \* In the case of installing a free-standing walk-in cabin (glass on 3 sides), you need to buy a WALK-IN CABIN CORNER PROFILE (S900-2812 or S900-2811), which is not included in the set. \*\* The wall of the shower enclosure is designed to be mounted on a MILLE walk-in glass. Cannot be mounted directly to the wall.