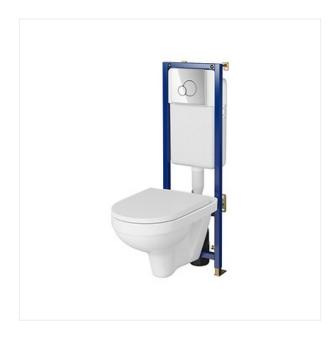

## SET B680 TECH LINE BASE, ZIP WALL HUNG BOWL SIMPLEON, DUROPLAST TOILET SEAT, BASE CIRCLE FLUSH BUTTON CHROME GLOSS

**COLLECTION TECH LINE BASE** 

PRODUCT CODE:

S701-690

## **Product description**

TECH LINE BASE concealed WC frame with ZIP SimpleOn wall hung bowl for dry construction is a solution suitable for smaller bathrooms, without losses on the functionality of space. The solid, powder-coated frame is made of steel profiles. Its width is only 35 cm, which allows it to be used in even the tightest bathrooms. The frame is also equipped with regulation of the amount of drained water, silent filling valve and rotating feet in 4 directions every 90 degrees.

## **Technical data**

Tank warranty

Colour Blue

Depth 13,5-25 cm
Flushing 5I, 3
Frame type For wc
Gross weight 35,05 kg
Height 107-130 cm
Material Plastic, Steel

Mounting kit Yes
Net weight 31,05 kg

The frame fits into All cersanit wall hung bowls except disabled (etiuda), opti flush buttons