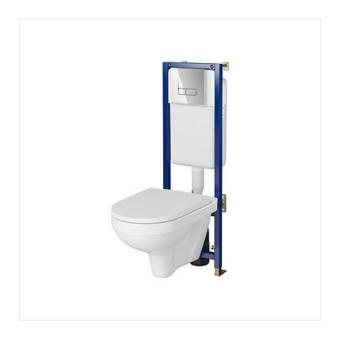

## SET B681 TECH LINE BASE, ZIP WALL HUNG BOWL SIMPLEON, DUROPLAST TOILET SEAT, BASE SMART FLUSH BUTTON CHROME GLOSS

**COLLECTION TECH LINE BASE** 

PRODUCT CODE:

S701-691

## **Product description**

TECH LINE BASE concealed WC frame with ZIP SimpleOn wall hung bowl for dry construction is a solution suitable for smaller bathrooms, without losses on the functionality of space. The solid, powder-coated frame is made of steel profiles. Its width is only 35 cm, which allows it to be used in even the tightest bathrooms. The frame is also equipped with regulation of the amount of drained water, silent filling valve and rotating feet in 4 directions every 90 degrees.