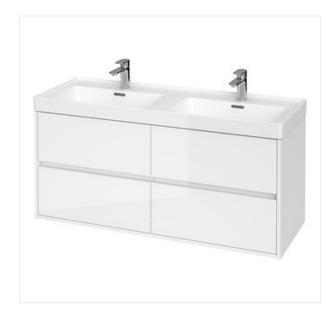

## SET B284 CREA 120 WHITE (CABINET+WASHBASIN)

COLLECTION CREA, CREA FURNITURE

PRODUCT CODE: S801-323

## **Product description**

The set includes a CREA 120 under-wash cabinet with a CREA 120washbasin. CREA cabinet is an example of a timeless, minimalist form, obtained thanks to handleless fronts. Made of moisture-resistant chipboard, with a varnished white front and an elegant gray linen interior. The CREA furniture washbasin impresses with its lightness, delicate shapes and incredibly thin walls. At the same time, thanks to our new ceramic mass, ROCKLITE are surprisingly durable. The improved enamel provides a perfect coating, giving the surface of our ceramic a smooth and even white finish.