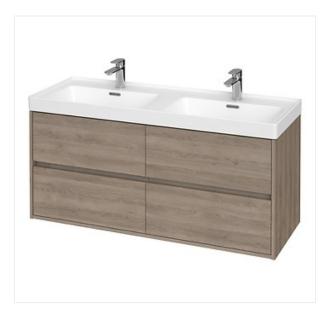

# SET B286 CREA 120 OAK (CABINET+WASHBASIN)

#### COLLECTION CREA, CREA FURNITURE

PRODUCT CODE: \$801-325

### **Product description**

The set includes a CREA 120 under-wash cabinet with a CREA 120washbasin. CREA cabinet is an example of a timeless, minimalist form, obtained thanks to handleless fronts. Made of moisture-resistant chipboard, with a varnished oak front and an elegant gray linen interior. The CREA furniture washbasin impresses with its lightness, delicate shapes and incredibly thin walls. At the same time, thanks to our new ceramic mass, ROCKLITE are surprisingly durable. The improved enamel provides a perfect coating, giving the surface of our ceramic a smooth and even white finish.