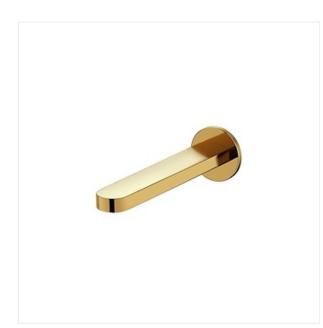

## INVERTO BY CERSANIT WALL MOUNTED SPOUT GOLD

COLLECTION INVERTO BY CERSANIT, INVERTO BY CERSANIT FITTINGS 1, INVERTO BY CERSANIT FITTINGS 2

## **Product description**

Bath spout from the INVERTO by Cersanit collection to be combined with concealed bath-shower sets and shower sets with an angled connector. The spout has a surface protected with PVD coating, which guarantees resistance to damage and scratching. The Cersanit Air water aerator, built into the spout, will help save water and reduce water bills. The product can be combined with free-standing and built-in bathtubs.