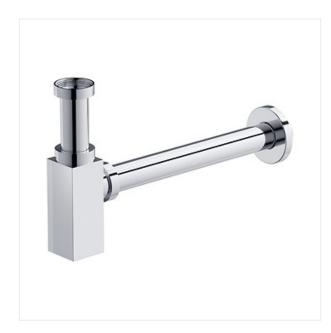

## LARGA SQUARE WASHBASIN SIPHON CHROME

**COLLECTION LARGA, LARGA FITTINGS** 

PRODUCT CODE: \$951-717

## **Product description**

Decorative washbasin siphons serve not only an aesthetic function, but also a practical one. For those looking for sharp, geometric shapes, the Cersanit brand has prepared SQUARE decorative siphons. Available in chrome and black finish, the product will help complement any modernist interior and become another element of the conceptual LARGA collection.