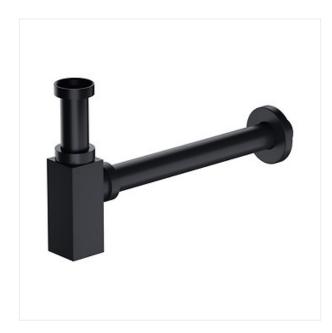

## LARGA SQUARE WASHBASIN SIPHON BLACK

**COLLECTION LARGA, LARGA FITTINGS** 

PRODUCT CODE: \$951-718

## **Product description**

Decorative washbasin siphons serve not only an aesthetic function, but also a practical one. For those looking for sharp, geometric shapes, the Cersanit brand has prepared SQUARE decorative siphons. Available in chrome and black finish, the product will help complement any modernist interior and become another element of the conceptual LARGA collection.