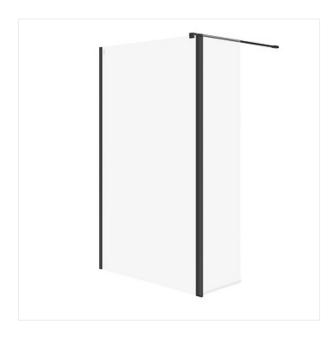

## SET B793: SHOWER ENCLOSURES WALK-IN MILLE BLACK 120X30X200 MOVABLE WALL

COLLECTION MILLE, MILLE SHOWER

## **Product description**

Modular walk-in shower enclosures from the MILLE collection, with a comfortable height of 200 cm, combine modernist aesthetics and extraordinary practicality. The available sets will allow you to set up a comfortable shower area tailored to your bathroom space. Due to the two available colors of profiles: chrome and black matt, we can match the color of the set to our arrangement. Robust 8-mm tempered glass, aesthetically pleasing and adjustable wall profiles, and CleanPro hydrophobic coating are additional features worth noting.

## **Technical data**

| A                                   | (                                               |
|-------------------------------------|-------------------------------------------------|
| Availability of spare parts (years) | yes (min 3 year since finishing the production) |
| Cleanpro coating                    | yes                                             |
| Colour                              | black                                           |
| Depth                               | 120 cm                                          |
| Glass colour                        | transparent                                     |
| Gross weight                        | 69 kg                                           |
| Height                              | 200 cm                                          |
| Intended for shower tray            | yes                                             |
| Material                            | aluminium, szkło                                |
| Mounting kit                        | Yes                                             |
| Net weight                          | 63 kg                                           |
| Profile colour                      | black                                           |
| Regulation of the wall profile      | yes                                             |
| Thickness of glass                  | 8 mm                                            |
| Type of cabin                       | walk-in                                         |
| Universal shower left/right         | yes                                             |
| Warranty                            | 7                                               |
| Width                               | 120 cm                                          |
| EAN code                            | 5901771081753                                   |
|                                     |                                                 |