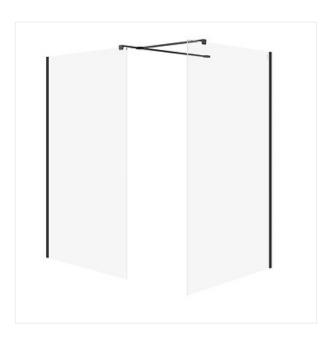

## **Product description**

Modular walk-in shower enclosures from the MILLE collection, with a comfortable height of 200 cm, combine modernist aesthetics and extraordinary practicality. The available sets will allow you to set up a comfortable shower area tailored to your bathroom space. Due to the two available colors of profiles: chrome and black matt, we can match the color of the set to our arrangement. Robust 8-mm tempered glass, aesthetically pleasing and adjustable wall profiles, and CleanPro hydrophobic coating are additional features worth noting.

## **Technical data**

| Availability of spare parts (years) | yes (min 3 year since finishing the production) |
|-------------------------------------|-------------------------------------------------|
| Cleanpro coating                    | yes                                             |
| Colour                              | black                                           |
| Depth                               | 90 cm                                           |
| Glass colour                        | transparent                                     |
| Gross weight                        | 90 kg                                           |
| Height                              | 200 cm                                          |
| Intended for shower tray            | yes                                             |
| Material                            | aluminium, szkło                                |
| Mounting kit                        | Yes                                             |
| Net weight                          | 86 kg                                           |
| Profile colour                      | black                                           |
| Regulation of the wall profile      | yes                                             |
| Thickness of glass                  | 8 mm                                            |
| Type of cabin                       | walk-in                                         |
| Universal shower left/right         | yes                                             |
| Warranty                            | 7                                               |
| Width                               | 120 cm                                          |
| EAN code                            | 5901771081791                                   |
|                                     |                                                 |