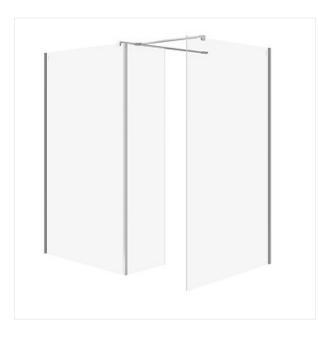

## SET B802: SHOWER ENCLOSURES WALK-IN MILLE CHROME 100X90X30X200 FIX WALL COLLECTION MILLE, MILLE SHOWER

## **Product description**

Modular walk-in shower enclosures from the MILLE collection, with a comfortable height of 200 cm, combine modernist aesthetics and extraordinary practicality. The available sets will allow you to set up a comfortable shower area tailored to your bathroom space. Due to the two available colors of profiles: chrome and black matt, we can match the color of the set to our arrangement. Robust 8-mm tempered glass, aesthetically pleasing and adjustable wall profiles, and CleanPro hydrophobic coating are additional features worth noting.

## **Technical data**

| Availability of spare parts (years) | yes (min 3 year since finishing the production) |
|-------------------------------------|-------------------------------------------------|
| Cleanpro coating                    | yes                                             |
| Colour                              | chrome                                          |
| Depth                               | 100 cm                                          |
| Glass colour                        | transparent                                     |
| Gross weight                        | 100 kg                                          |
| Height                              | 200 cm                                          |
| Intended for shower tray            | yes                                             |
| Material                            | aluminium, szkło                                |
| Mounting kit                        | Yes                                             |
| Net weight                          | 92 kg                                           |
| Profile colour                      | chrome                                          |
| Regulation of the wall profile      | yes                                             |
| Thickness of glass                  | 8 mm                                            |
| Type of cabin                       | walk-in                                         |
| Universal shower left/right         | yes                                             |
| Warranty                            | 7                                               |
| Width                               | 90 cm                                           |
| EAN code                            | 5901771081845                                   |
|                                     |                                                 |