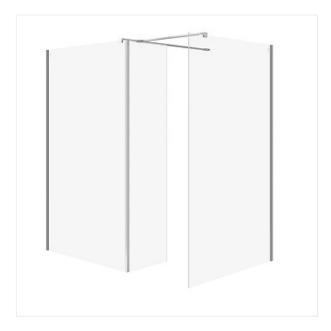

## SET B804: SHOWER ENCLOSURES WALK-IN MILLE CHROME 100X90X30X200 MOVABLE WALL

**COLLECTION MILLE, MILLE SHOWER** 

PRODUCT CODE: S601-191

## **Product description**

Modular walk-in shower enclosures from the MILLE collection, with a comfortable height of 200 cm, combine modernist aesthetics and extraordinary practicality. The available sets will allow you to set up a comfortable shower area tailored to your bathroom space. Due to the two available colors of profiles: chrome and black matt, we can match the color of the set to our arrangement. Robust 8-mm tempered glass, aesthetically pleasing and adjustable wall profiles, and CleanPro hydrophobic coating are additional features worth noting.

## Technical data

Availability of spare parts (years) yes (min 3 year since finishing the production)

Cleanpro coating yes

Colour chrome

Depth 100 cm

Glass colour transparent

Gross weight 100 kg

Height 200 cm