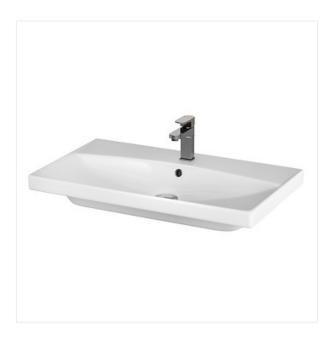

## **CITY BY CERSANIT 80 FURNITURE WASHBASIN**

### **Product description**

The functional and elegant CITY 80 furniture washbasin has a wide storage surface, a central opening for fittings and an overflow. The washbasin can be installed with CITY, CREA, LARA, LARGA, MODUO and VIRGO series furniture.

## **Technical data**

| Colour             | White          |
|--------------------|----------------|
| Depth              | 45,5 cm        |
| Gross weight       | 21,5 kg        |
| Hole for fittings  | Central        |
| Net weight         | 20,5 kg        |
| Shape              | Rectangular    |
| Spillway           | Yes            |
| Type of wash basin | Ceramic        |
| Warranty           | 10             |
| Width              | 80,5 cm        |
| EAN code           | 5901771051299  |
| Product index      | CCWF1008991603 |
|                    |                |