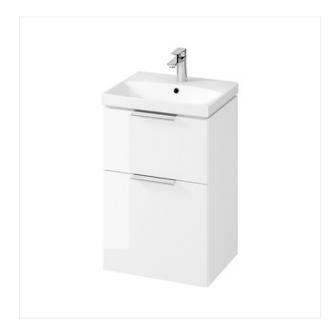

## CITY BY CERSANIT 50 WASHBASIN CABINET WHITE DSM

COLLECTION CITY BY CERSANIT, CITY BY CERSANIT FURNITURE

PRODUCT CODE:

S584-016-DSM

## **Product description**

The washbasin cabinet is made of chipboard, equipped with two spacious drawers with a silent closing system. We will match the cabinet with comfortable handles in black or matt silver (sold separately). It is also possible to buy furniture legs in the same colours that will fulfill a decorative function. \* The animation contains elements that are not included in the presented product.

## **Technical data**

Assembly method For self assembly

Body material Chipboard Cabinet functionality Drawer White Colour 39,7 cm Depth Gross weight 21,125 kg Height 72 cm Material Chipboard Material fronts Chipboard Net weight 20,1 kg Soft close Opening system