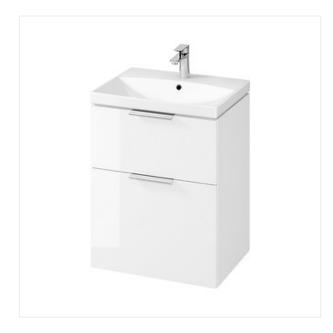

## CITY BY CERSANIT 60 WASHBASIN CABINET WHITE DSM

COLLECTION CITY BY CERSANIT, CITY BY CERSANIT FURNITURE

PRODUCT CODE:

S584-017-DSM

## **Product description**

The washbasin cabinet is made of chipboard, equipped with two spacious drawers with a silent closing system. We will match the cabinet with comfortable handles in black or matt silver (sold separately). It is also possible to buy furniture legs in the same colours that will fulfill a decorative function. \* The animation contains elements that are not included in the presented product.

## **Technical data**

Width

Assembly method For self assembly

Body material Chipboard
Cabinet functionality Drawer
Colour White
Depth 44,7 cm

Gross weight 25,41666666667 kg

Height 72 cm

Material Chipboard

Material fronts Chipboard