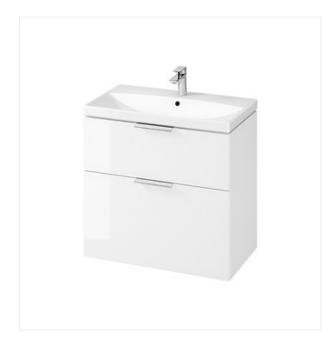

## CITY BY CERSANIT 80 WASHBASIN CABINET WHITE DSM

COLLECTION CITY BY CERSANIT, CITY BY CERSANIT FURNITURE

PRODUCT CODE:

S584-018-DSM

## **Product description**

The washbasin cabinet is made of chipboard, equipped with two spacious drawers with a silent closing system. We will match the cabinet with comfortable handles in black or matt silver (sold separately). It is also possible to buy furniture legs in the same colours that will fulfill a decorative function. \* The animation contains elements that are not included in the presented product.

## **Technical data**

Assembly method

Width

Body material Chipboard Cabinet functionality Drawer White Colour Depth 44,7 cm 28,75 kg Gross weight 72 cm Height Material Chipboard Material fronts Chipboard Net weight 27,8 kg Soft close Opening system Yes Soft close system Warranty 10