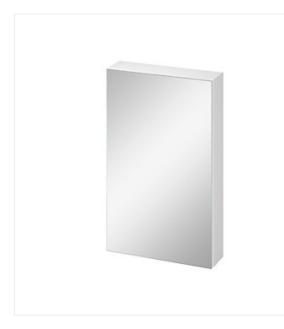

## CITY BY CERSANIT 50 MIRROR CABINET WHITE DSM

## **Product description**

Wall hung cabinet with a mirrored front and 3 shelves inside, which will function as a mirror and as a place to store small cosmetics. The cabinet has a handle-free door opening system and a silent "soft close". The cabinet body is made of laminated chipboard. \* The animation contains elements that are not included in the presented product.